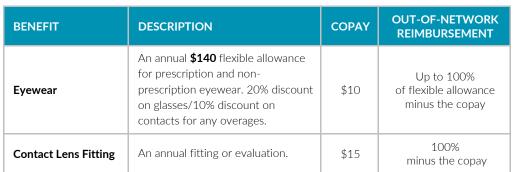

## \$ 250 Plan (Materials and Contact Lens Fitting)

Frequency: All benefits renew every 12 months

|  | BENEFIT              | DESCRIPTION                                                                                                                                                 | COPAY | OUT-OF-NETWORK<br>REIMBURSEMENT                        |
|--|----------------------|-------------------------------------------------------------------------------------------------------------------------------------------------------------|-------|--------------------------------------------------------|
|  | Eyewear              | An annual <b>\$145</b> flexible allowance for prescription and non-prescription eyewear. 20% discount on glasses/10% discount on contacts for any overages. | \$10  | Up to 100%<br>of flexible allowance<br>minus the copay |
|  | Contact Lens Fitting | An annual fitting or evaluation.                                                                                                                            | \$15  | 100%<br>minus the copay                                |