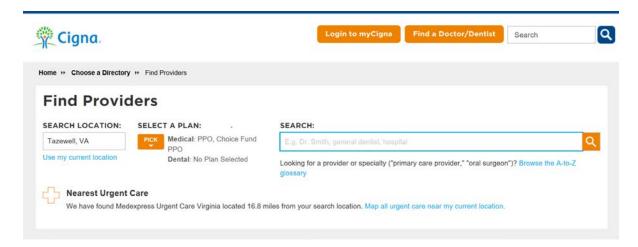

On your computer or smartphone, go to: <a href="https://hcpdirectory.cigna.com">https://hcpdirectory.cigna.com</a>. Under "Not a Cigna Member Yet?" select "Plans through your employer or school".

Complete the search box with your providers name or browse the A to Z glossary by specialty and click on the orange magnifying glass at the end of the SEARCH BOX.