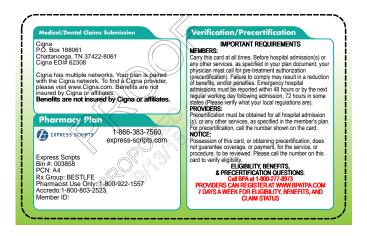

Health Insurance Card will carry the CIGNA LOGO: Your provider needs to contact the 1-800 # on the card and not Cigna directly.