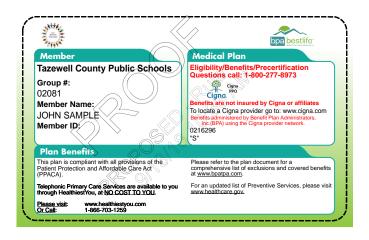

Health Insurance Card will carry the CIGNA LOGO: Your provider needs to contact the 1-800 # on the card and not Cigna directly.