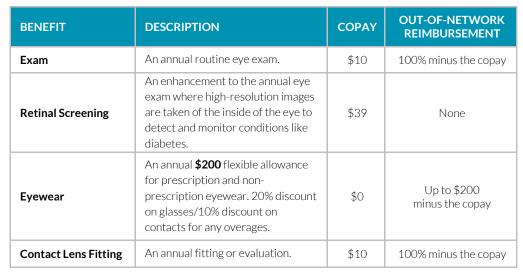

### **COMPREHENSIVE PLAN**

Frequency: All benefits renew every 12 months.

| MONTHLY RATE      | S       |
|-------------------|---------|
| Employee Only     | \$9.37  |
| Employee + One    | \$16.01 |
| Employee + Family | \$27.63 |