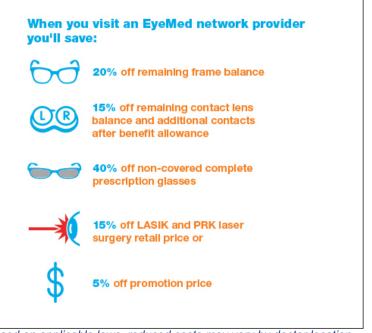

### Additional Savings

#### Based on applicable laws, reduced costs may vary by doctor location